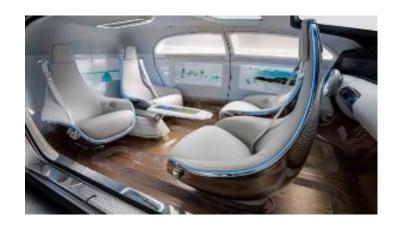

#### Autonomous Vehicles

#### Lidar

\$150,000/vehicle

'12 - \$70,000/vehicle

'13 - \$10,000/vehicle

'14 - \$1,000/vehicle

'16 - \$250/vehicle

'21 - <del>\$90</del> \$10

8 years – 35%

15 years – 85%

November, 2016 – a robot truck made its first delivery of 50,000 beers!

Oil Sands Mines – hauling sand accident free, and cheaper!

#### Autonomous Vehicles

```
Autonomous vehicles:
     Electric . . .
     High performance battery storage . . .
     Solar windows . . .
     No driver . . .
     No need to park . . . . . . . . . . . . . Amortize capital, little operating costs.
Your vehicle: ≈ $10,000/year AND parked +95% of the time
           Garage (or three)
           Insurance
           Gas
           Maintenance and cleaning
           Leading cause of non-disease related deaths
```