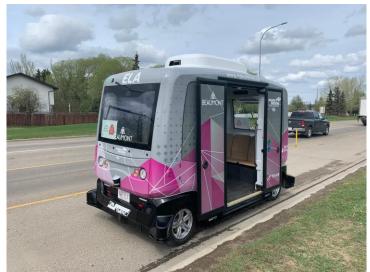

#### Autonomous Vehicles

#### Lidar

\$150,000/vehicle

'12 - \$70,000/vehicle

'13 - \$10,000/vehicle

'14 - \$1,000/vehicle

'16 - \$250/vehicle

'21 - <del>\$90</del> \$10

8 years – 35%

15 years – 85%

November, 2016 – a robot truck made its first delivery of 50,000 beers!

Oil Sands Mines – hauling sand accident free, and cheaper!

#### Autonomous Vehicles

```
Autonomous vehicles:
     Electric . . .
     High performance battery storage . . .
     Solar windows . . .
     No driver . . .
     No need to park . . . . . . . . . . . . . Amortize capital, little operating costs.
Your vehicle: ≈ $10,000/year AND parked +95% of the time
           Garage (or three)
           Insurance
           Gas
           Maintenance and cleaning
           Leading cause of non-disease related deaths
```